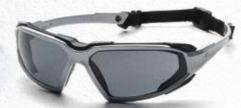

# Proximity™ US CE CSA

- 9.5 base curve lens provides excellent side protection.
- Flame resistant foam padding forms perfect seal to keep out dust and airborne particles.
- Slim co-injected temples for snug, secure fit.
- Scratch resistant polycarbonate lens provides 99% UVA/B/C protection.

#### **Black Frame**

Part Lens SB9310ST• Clear H2X Anti-Fog Dark Gray H2X Anti-Fog SB9323ST• SB9330ST• Amber H2X Anti-Fog SB9380ST. Indoor/Outdoor Mirror Anti-Fog