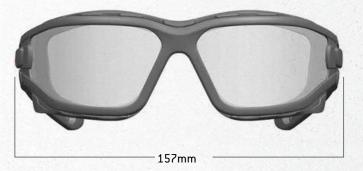

|

12/box 300/case

Part Description

SB70STRAP Replacement strap for I-Force

### I-Force Slim is about 6% smaller than the I-Force.

I-Force



I-Force Slim



## Highlander™ (LS)









- · Soft foam for carriage provides comfort fit.
- · Durable frame with detachable strap.
- · Scratch resistant polycarbonate lens provides 99% UVA/B/C protection.

#### **Black Frame with Strap**

SBB5010DT • • • Clear H2X Anti-Fog SBB5020DT • • Gray H2X Anti-Fog SBB5055DT • • Sky Red Mirror Anti-Fog SBB5070DT . . Silver Mirror Anti-Fog SBB5080DT • Indoor/Outdoor Mirror Anti-Fog









SBL5010DT • Clear H2X Anti-Fog



Black and Red Frame with Strap

SBR5010DT • • ( Clear H2X Anti-Fog SBR5020DT • Gray H2X Anti-Fog



**Black and Silver Frame with Strap** 

SSB5020DT • • SSB5065DT •



# Highlander Plus US CSA WELLER (12/box) 300/case











- · Indirect vented foam carriage provides additional protection.
- · Detachable strap for temple