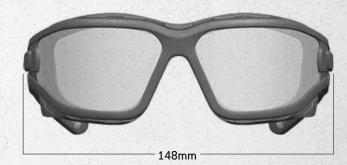

|

12/box 300/case

Part Description

SB70STRAP Replacement strap for I-Force

### I-Force Slim is about 6% smaller than the I-Force.

I-Force



I-Force Slim



## Highlander™ (LS)









- · Soft foam for carriage provides comfort fit.
- · Durable frame with detachable strap.
- · Scratch resistant polycarbonate lens provides 99% UVA/B/C protection.

#### **Black Frame with Strap**

SBB5010DT • • • Clear H2X Anti-Fog SBB5020DT • • Gray H2X Anti-Fog SBB5055DT • • Sky Red Mirror Anti-Fog SBB5070DT . . Silver Mirror Anti-Fog SBB5080DT • Indoor/Outdoor Mirror Anti-Fog









SBL5010DT • Clear H2X Anti-Fog



Black and Red Frame with Strap

SBR5010DT • • ( Clear H2X Anti-Fog SBR5020DT • Gray H2X Anti-Fog



**Black and Silver Frame with Strap** 

SSB5020DT • • SSB5065DT •



# Highlander Plus US CSA WELLER (12/box) 300/case











- · Indirect vented foam carriage provides additional protection.
- · Detachable strap for temple option.
- Resil