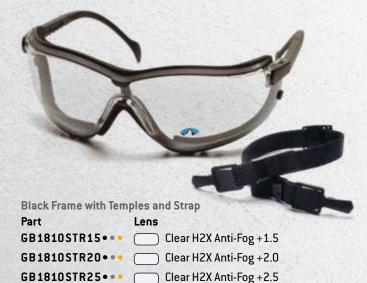

## XSG Readers (LSA) (LSA)

Black Frame with Temples and Strap

**Part** Lens

GB4010STR15 • • • Clear H2X Anti-Fog +1.5 GB4010STR20 • • • Clear H2X Anti-Fog +2.0

GB4010STR25 • • •

Clear H2X Anti-Fog +2.5