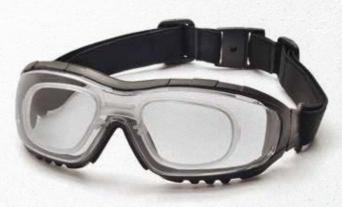

#### RX1800

V2G Rx Lens Insert

- · Specially designed for a variety of prescription lens options.
- · Rx lens insert easily snaps securely into place above nosepiece.
- · Extremely lightweight for comfort.
- · Includes micro-fiber storage case for protection.
- · Take insert to local optometrist for Rx lens installation.

#### RX8200

V3G Rx Lens Insert

- · Specially designed for a variety of prescription lens options.
- · Rx lens insert easily snaps securely into place above nosepiece.
- · Includes micro-fiber storage case for protection.
- · Take insert to local optometrist for Rx lens installation.