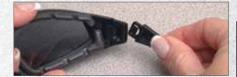

## I-Force® and I-Force Slim

- Quick Release interchangeable temples and strap.
- · Vented foam carriage.
- Scratch resistant polycarbonate lens provides 99% UVA/B/C protection.
- Passes MIL-PRF 32432 High Velocity Impact Standards.
- Dual pane lens provides the ultimate anti-fog performance.
- · Outer polycarbonate lens protects against the environment, while inner acetate lens is designed to prevent fogging.
- · Outside lens is coated with Anti-fog Technology.