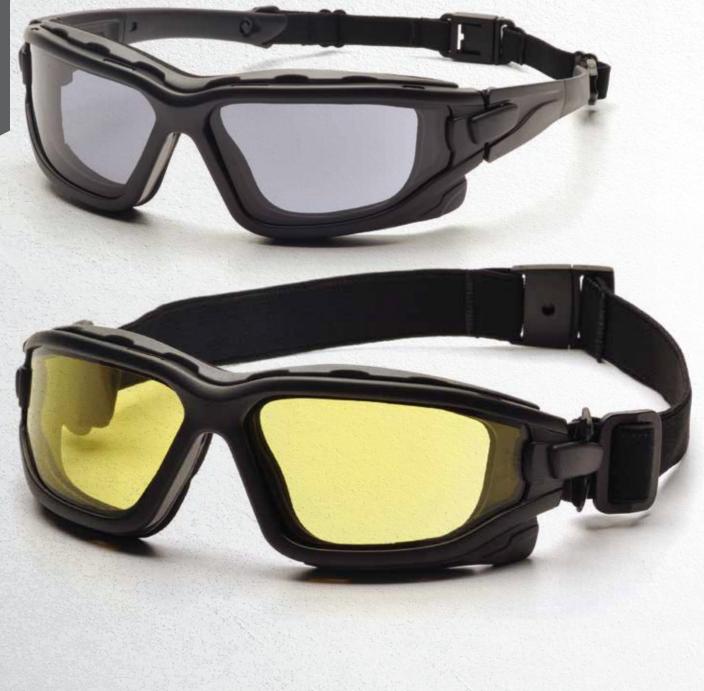

## I-Force® and I-Force Slim

- Quick Release interchangeable temples and strap.
- · Vented foam carriage.
- Scratch resistant polycarbonate lens provides 99% UVA/B/C protection.
- Passes MIL-PRF 32432 High Velocity Impact Standards.
- Dual pane lens provides the ultimate anti-fog performance.
- · Outer polycarbonate lens protects against the environment, while inner acetate lens is designed to prevent fogging.
- · Outside lens is coated with Anti-fog Technology.

# Demo

Download a FREE QR Reader to your smartphone through your phone's app

Scan the code

Watch the video

Black Frame with Temples and Stran

| I-Force        | I-Force Slim    |                                                                                                                                                                                                                                                                                                                                                                                                                                                                                                                                                                                                                                                                                                                                                                                                                                                                                                                                                                                                                                                                                                                                                                                                                                                                                                                                                                                                                                                                                                                                                                                                                                                                                                                                                                                                                                                                                                                                                                                                                                                                                                                                |
|----------------|-----------------|--------------------------------------------------------------------------------------------------------------------------------------------------------------------------------------------------------------------------------------------------------------------------------------------------------------------------------------------------------------------------------------------------------------------------------------------------------------------------------------------------------------------------------------------------------------------------------------------------------------------------------------------------------------------------------------------------------------------------------------------------------------------------------------------------------------------------------------------------------------------------------------------------------------------------------------------------------------------------------------------------------------------------------------------------------------------------------------------------------------------------------------------------------------------------------------------------------------------------------------------------------------------------------------------------------------------------------------------------------------------------------------------------------------------------------------------------------------------------------------------------------------------------------------------------------------------------------------------------------------------------------------------------------------------------------------------------------------------------------------------------------------------------------------------------------------------------------------------------------------------------------------------------------------------------------------------------------------------------------------------------------------------------------------------------------------------------------------------------------------------------------|
| Part           | Part            | Lens (Veryon to the control of the c |
| SB7010SDT••••• | SB7010SDNT••••• | Clear H2X Anti-Fog Dual Pane                                                                                                                                                                                                                                                                                                                                                                                                                                                                                                                                                                                                                                                                                                                                                                                                                                                                                                                                                                                                                                                                                                                                                                                                                                                                                                                                                                                                                                                                                                                                                                                                                                                                                                                                                                                                                                                                                                                                                                                                                                                                                                   |
| SB7020SDT••••• | SB7020SDNT••••• | Gray H2X Anti-Fog Dual Pane                                                                                                                                                                                                                                                                                                                                                                                                                                                                                                                                                                                                                                                                                                                                                                                                                                                                                                                                                                                                                                                                                                                                                                                                                                                                                                                                                                                                                                                                                                                                                                                                                                                                                                                                                                                                                                                                                                                                                                                                                                                                                                    |
| SB7025SDT••••  |                 | Light Gray H2X Anti-Fog Dual Pane                                                                                                                                                                                                                                                                                                                                                                                                                                                                                                                                                                                                                                                                                                                                                                                                                                                                                                                                                                                                                                                                                                                                                                                                                                                                                                                                                                                                                                                                                                                                                                                                                                                                                                                                                                                                                                                                                                                                                                                                                                                                                              |
| SB7030SDT••••  | SB7030SDNT••••• | Amber H2X Anti-Fog Dual Pane                                                                                                                                                                                                                                                                                                                                                                                                                                                                                                                                                                                                                                                                                                                                                                                                                                                                                                                                                                                                                                                                                                                                                                                                                                                                                                                                                                                                                                                                                                                                                                                                                                                                                                                                                                                                                                                                                                                                                                                                                                                                                                   |
| SB7070SDT•••   |                 | Silver Mirror Anti-Fog Dual Pane                                                                                                                                                                                                                                                                                                                                                                                                                                                                                                                                                                                                                                                                                                                                                                                                                                                                                                                                                                                                                                                                                                                                                                                                                                                                                                                                                                                                                                                                                                                                                                                                                                                                                                                                                                                                                                                                                                                                                                                                                                                                                               |
| SB7080SDT••••  | SB7080SDNT•••   | Indoor/Outdoor Mirror Anti-Fog Dual Pane                                                                                                                                                                                                                                                                                                                                                                                                                                                                                                                                                                                                                                                                                                                                                                                                                                                                                                                                                                                                                                                                                                                                                                                                                                                                                                                                                                                                                                                                                                                                                                                                                                                                                                                                                                                                                                                                                                                                                                                                                                                                                       |