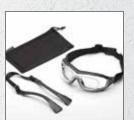

#### GB4010KIT • • • •

Clear Ballistic, Gray Ballistic and **Amber Ballistic** Interchangeable Lenses. All lenses are H2X anti-fog. Black Ballistic Nylon Case for storage. Interchangeable temples included. Passes MIL-PRF 32432 High Velocity Impact Standards.