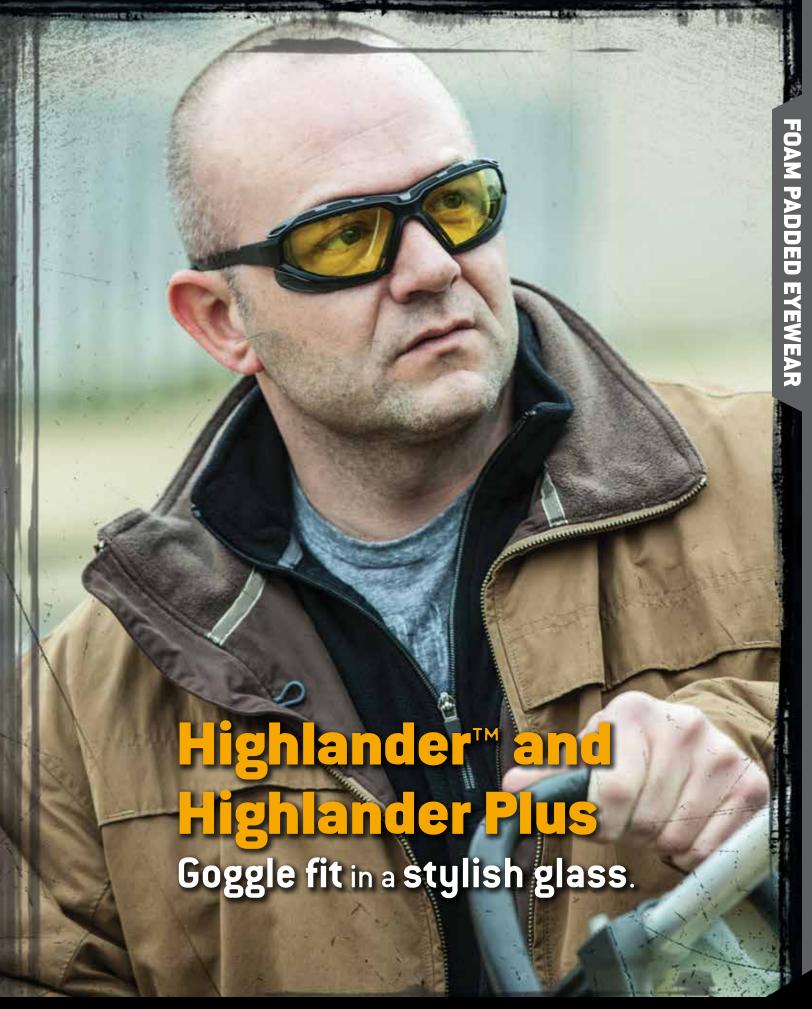

## Highlander™ (LS)

- · Soft foam for carriage provides comfort fit.
- · Durable frame with detachable strap.
- · Scratch resistant polycarbonate lens provides 99% UVA/B/C protection.

# Highlander Plus US CSA WELLER (12/box) 300/case

- · Indirect vented foam carriage provides additional protection.
- · Detachable strap for temple option.
- Resilient and durable frame features an extended side shield design.
- Scratch resistant polycarbonate lens provides 99% UVA/B/C protection.
- Passes MIL-PRF 32432 High Velocity Impact Standards.