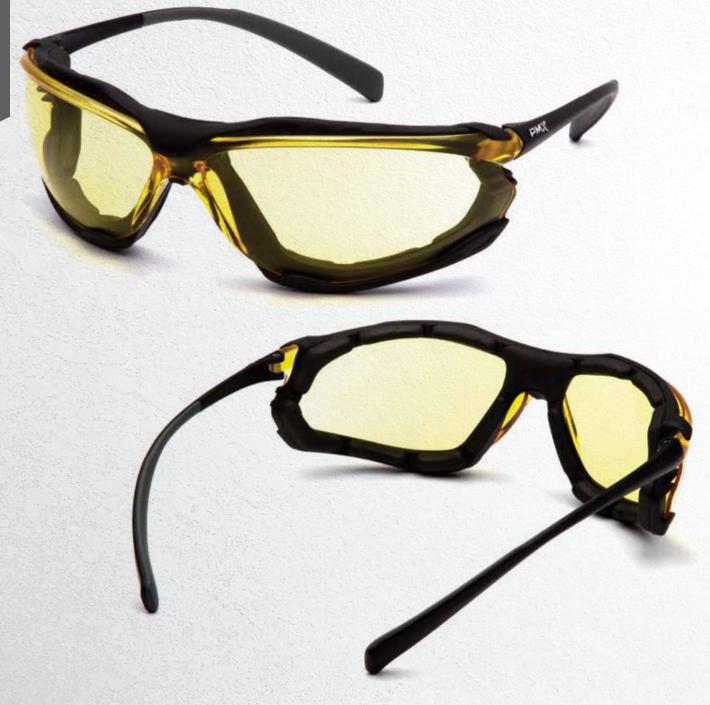

# Proximity™ US CE CSA

- 9.5 base curve lens provides excellent side protection.
- Flame resistant foam padding forms perfect seal to keep out dust and airborne particles.
- Slim co-injected temples for snug, secure fit.
- Scratch resistant polycarbonate lens provides 99% UVA/B/C protection.

#### **Black Frame**

Part Lens SB9310ST• Clear H2X Anti-Fog Dark Gray H2X Anti-Fog SB9323ST• SB9330ST• Amber H2X Anti-Fog SB9380ST. Indoor/Outdoor Mirror Anti-Fog