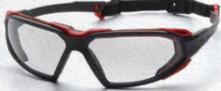

# Proximity™ US CE CSA

- 9.5 base curve lens provides excellent side protection.
- Flame resistant foam padding forms perfect seal to keep out dust and airborne particles.
- Slim co-injected temples for snug, secure fit.
- Scratch resistant polycarbonate lens provides 99% UVA/B/C protection.

#### **Black Frame**

Part Lens SB9310ST• Clear H2X Anti-Fog Dark Gray H2X Anti-Fog SB9323ST• SB9330ST• Amber H2X Anti-Fog SB9380ST. Indoor/Outdoor Mirror Anti-Fog