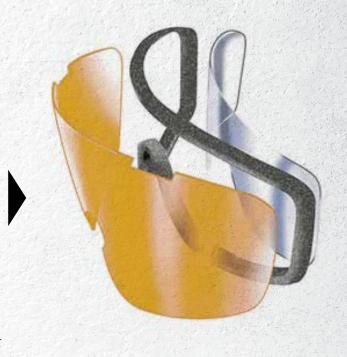

## I-Force® and I-Force Slim

- Quick Release interchangeable temples and strap.
- · Vented foam carriage.
- Scratch resistant polycarbonate lens provides 99% UVA/B/C protection.
- Passes MIL-PRF 32432 High Velocity Impact Standards.
- Dual pane lens provides the ultimate anti-fog performance.
- · Outer polycarbonate lens protects against the environment, while inner acetate lens is designed to prevent fogging.
- · Outside lens is coated with Anti-fog Technology.