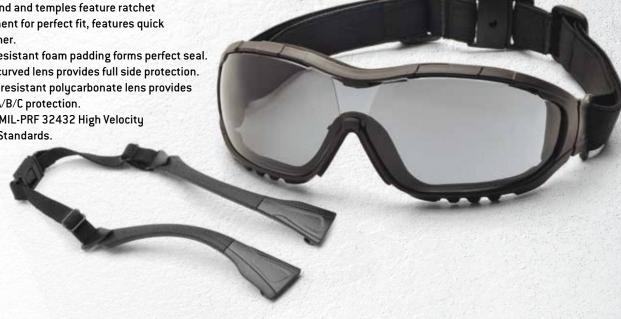

## V2G® US CE NISTED IN CE

- · Flame resistant foam padding.
- · Lens and frame vented to increase air flow.
- · Interchangeable temples and headband included.
- 9.75 base curved lens provides full side protection.
- · Headband and temples feature ratchet adjustment for perfect fit, features quick fit retainer.
- Scratch resistant polycarbonate lens provides 99% UVA/B/C protection.
- Ballistic options (•) pass MIL-PRF 32432 High Velocity Impact Standards.

· Headband and temples feature ratchet adjustment for perfect fit, features quick fit retainer.

• Flame resistant foam padding forms perfect seal.

• 9 base curved lens provides full side protection.

· Scratch resistant polycarbonate lens provides 99% UVA/B/C protection.

· Passes MIL-PRF 32432 High Velocity Impact Standards.

Black Frame with Temples and Strap

**Part** Lens GB8210ST • • • • •

Clear H2X Anti-Fog

GB8210STK • • • •

Clear H2X Ultra Anti-Fog

GB8220ST • • • • •

Gray H2X Anti-Fog