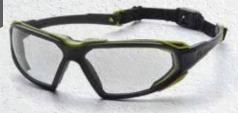

# Proximity™ US CE CSA

- 9.5 base curve lens provides excellent side protection.
- Flame resistant foam padding forms perfect seal to keep out dust and airborne particles.
- Slim co-injected temples for snug, secure fit.
- Scratch resistant polycarbonate lens provides 99% UVA/B/C protection.

#### **Black Frame**

Part Lens SB9310ST• Clear H2X Anti-Fog Dark Gray H2X Anti-Fog SB9323ST• SB9330ST• Amber H2X Anti-Fog SB9380ST. Indoor/Outdoor Mirror Anti-Fog