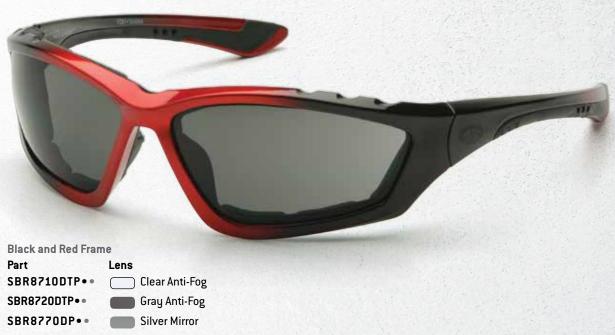

## V2G® US CE NISTED IN CE

- · Flame resistant foam padding.
- · Lens and frame vented to increase air flow.
- · Interchangeable temples and headband included.
- 9.75 base curved lens provides full side protection.
- · Headband and temples feature ratchet adjustment for perfect fit, features quick fit retainer.
- Scratch resistant polycarbonate lens provides 99% UVA/B/C protection.
- Ballistic options (•) pass MIL-PRF 32432 High Velocity Impact Standards.

· Headband and temples feature ratchet adjustment for perfect fit, features quick fit retainer.

• Flame resistant foam padding forms perfect seal.

• 9 base curved lens provides full side protection.

· Scratch resistant polycarbonate lens provides 99% UVA/B/C protection.

· Passes MIL-PRF 32432 High Velocity Impact Standards.

Black Frame with Temples and Strap

**Part** Lens GB8210ST • • • • •

Clear H2X Anti-Fog

GB8210STK • • • •

Clear H2X Ultra Anti-Fog

GB8220ST • • • • •

Gray H2X Anti-Fog