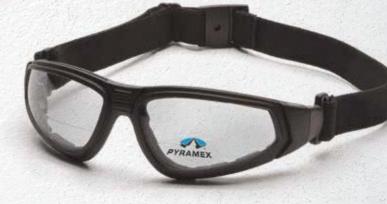

## V2G® US CE NISTED IN CE

- · Flame resistant foam padding.
- · Lens and frame vented to increase air flow.
- · Interchangeable temples and headband included.
- 9.75 base curved lens provides full side protection.
- · Headband and temples feature ratchet adjustment for perfect fit, features quick fit retainer.
- Scratch resistant polycarbonate lens provides 99% UVA/B/C protection.
- Ballistic options (•) pass MIL-PRF 32432 High Velocity Impact Standards.

#### Black Frame with Temples and Strap

Part Lens GB1810ST • • • • • Clear H2X Anti-Fog GB1820ST • • • • • • Gray H2X Anti-Fog GB1830ST • • • • • Amber H2X Anti-Fog Indoor/Outdoor Mirror Anti-Fog GB1880ST • • • • GB1850SFT • • • • 5.0 IR Filter H2X Anti-Fog GB1860SFT • • • • 3.0 IR Filter H2X Anti-Fog

· Headband and temples feature ratchet adjustment for perfect fit, features quick fit retainer.

• Flame resistant foam padding forms perfect seal.

• 9 base curved lens provides full side protection.

· Scratch resistant polycarbonate lens provides 99% UVA/B/C protection.

· Passes MIL-PRF 32432 High Velocity Impact Standards.

Black Frame with Temples and Strap

**Part** Lens GB8210ST • • • • •

Clear H2X Anti-Fog

GB8210STK • • • •

Clear H2X Ultra Anti-Fog

GB8220ST • • • • •

Gray H2X Anti-Fog