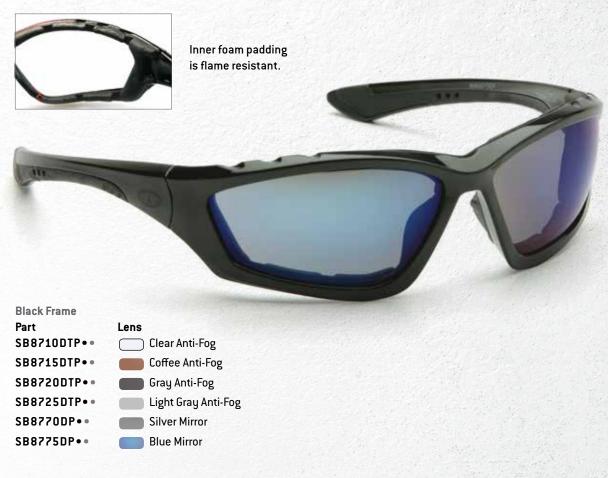

## V2G® US CE NISTED IN CE

- · Flame resistant foam padding.
- · Lens and frame vented to increase air flow.
- · Interchangeable temples and headband included.
- 9.75 base curved lens provides full side protection.
- · Headband and temples feature ratchet adjustment for perfect fit, features quick fit retainer.
- Scratch resistant polycarbonate lens provides 99% UVA/B/C protection.
- Ballistic options (•) pass MIL-PRF 32432 High Velocity Impact Standards.

· Headband and temples feature ratchet adjustment for perfect fit, features quick fit retainer.

• Flame resistant foam padding forms perfect seal.

• 9 base curved lens provides full side protection.

· Scratch resistant polycarbonate lens provides 99% UVA/B/C protection.

· Passes MIL-PRF 32432 High Velocity Impact Standards.

Black Frame with Temples and Strap

**Part** Lens GB8210ST • • • • •

Clear H2X Anti-Fog

GB8210STK • • • •

Clear H2X Ultra Anti-Fog

GB8220ST • • • • •

Gray H2X Anti-Fog

GB8230ST • • • • •

Amber H2X Anti-Fog

GB8280ST • • • •

Indoor/Outdoor Mirror Anti-Fog

The H2X Ultra has a double strength application of the H2X Anti-Fog coating.

Black Frame with Temples and Strap

Part

Lens