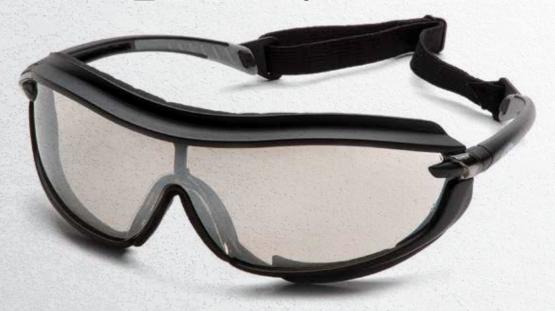

## I-Force® and I-Force Slim

- Quick Release interchangeable temples and strap.
- · Vented foam carriage.
- Scratch resistant polycarbonate lens provides 99% UVA/B/C protection.
- Passes MIL-PRF 32432 High Velocity Impact Standards.
- Dual pane lens provides the ultimate anti-fog performance.
- · Outer polycarbonate lens protects against the environment, while inner acetate lens is designed to prevent fogging.
- · Outside lens is coated with Anti-fog Technology.

# Demo

Download a FREE QR Reader to your smartphone through your phone's app

Scan the code

Watch the video

Black Frame with Temples and Stran

| I-Force        | I-Force Slim    |                                                                                                                                                                                                                                                                                                                                                                                                                                                                                                                                                                                                                                                                                                                                                                                                                                                                                                                                                                                                                                                                                                                                                                                                                                                                                                                                                                                                                                                                                                                                                                                                                                                                                                                                                                                                                                                                                                                                                                                                                                                                                                                                |
|----------------|-----------------|--------------------------------------------------------------------------------------------------------------------------------------------------------------------------------------------------------------------------------------------------------------------------------------------------------------------------------------------------------------------------------------------------------------------------------------------------------------------------------------------------------------------------------------------------------------------------------------------------------------------------------------------------------------------------------------------------------------------------------------------------------------------------------------------------------------------------------------------------------------------------------------------------------------------------------------------------------------------------------------------------------------------------------------------------------------------------------------------------------------------------------------------------------------------------------------------------------------------------------------------------------------------------------------------------------------------------------------------------------------------------------------------------------------------------------------------------------------------------------------------------------------------------------------------------------------------------------------------------------------------------------------------------------------------------------------------------------------------------------------------------------------------------------------------------------------------------------------------------------------------------------------------------------------------------------------------------------------------------------------------------------------------------------------------------------------------------------------------------------------------------------|
| Part           | Part            | Lens (Veryon to the control of the c |
| SB7010SDT••••• | SB7010SDNT••••• | Clear H2X Anti-Fog Dual Pane                                                                                                                                                                                                                                                                                                                                                                                                                                                                                                                                                                                                                                                                                                                                                                                                                                                                                                                                                                                                                                                                                                                                                                                                                                                                                                                                                                                                                                                                                                                                                                                                                                                                                                                                                                                                                                                                                                                                                                                                                                                                                                   |
| SB7020SDT••••• | SB7020SDNT••••• | Gray H2X Anti-Fog Dual Pane                                                                                                                                                                                                                                                                                                                                                                                                                                                                                                                                                                                                                                                                                                                                                                                                                                                                                                                                                                                                                                                                                                                                                                                                                                                                                                                                                                                                                                                                                                                                                                                                                                                                                                                                                                                                                                                                                                                                                                                                                                                                                                    |
| SB7025SDT••••  |                 | Light Gray H2X Anti-Fog Dual Pane                                                                                                                                                                                                                                                                                                                                                                                                                                                                                                                                                                                                                                                                                                                                                                                                                                                                                                                                                                                                                                                                                                                                                                                                                                                                                                                                                                                                                                                                                                                                                                                                                                                                                                                                                                                                                                                                                                                                                                                                                                                                                              |
| SB7030SDT••••  | SB7030SDNT••••• | Amber H2X Anti-Fog Dual Pane                                                                                                                                                                                                                                                                                                                                                                                                                                                                                                                                                                                                                                                                                                                                                                                                                                                                                                                                                                                                                                                                                                                                                                                                                                                                                                                                                                                                                                                                                                                                                                                                                                                                                                                                                                                                                                                                                                                                                                                                                                                                                                   |
| SB7070SDT•••   |                 | Silver Mirror Anti-Fog Dual Pane                                                                                                                                                                                                                                                                                                                                                                                                                                                                                                                                                                                                                                                                                                                                                                                                                                                                                                                                                                                                                                                                                                                                                                                                                                                                                                                                                                                                                                                                                                                                                                                                                                                                                                                                                                                                                                                                                                                                                                                                                                                                                               |
| SB7080SDT••••  | SB7080SDNT•••   | Indoor/Outdoor Mirror Anti-Fog Dual Pane                                                                                                                                                                                                                                                                                                                                                                                                                                                                                                                                                                                                                                                                                                                                                                                                                                                                                                                                                                                                                                                                                                                                                                                                                                                                                                                                                                                                                                                                                                                                                                                                                                                                                                                                                                                                                                                                                                                                                                                                                                                                                       |