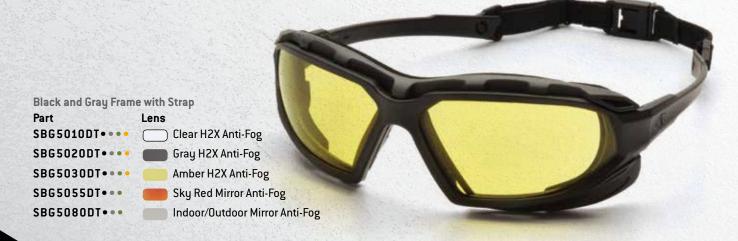

# Foam Padded EYEWEAR

• ANSI Z87.1 High Impact; • CE EN166; • Cert. Mod. - CAN/CSA Z94.3-07; • AS/NZS 1337; • MIL-PRF 32432; • H2X Anti-Fog

#### **Black Frame with Strap**

SBB5010DT • • • Clear H2X Anti-Fog SBB5020DT • • Gray H2X Anti-Fog SBB5055DT • • Sky Red Mirror Anti-Fog SBB5070DT . . Silver Mirror Anti-Fog SBB5080DT • Indoor/Outdoor Mirror Anti-Fog