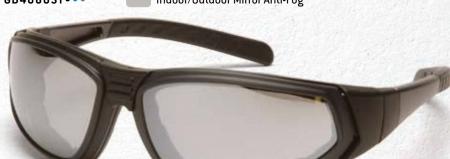

# Demo

Download a FREE QR Reader to your smartphone through your phone's app

Scan the code

Watch the video

Black Frame with Temples and Stran

| I-Force        | I-Force Slim    |                                                                                                                                                                                                                                                                                                                                                                                                                                                                                                                                                                                                                                                                                                                                                                                                                                                                                                                                                                                                                                                                                                                                                                                                                                                                                                                                                                                                                                                                                                                                                                                                                                                                                                                                                                                                                                                                                                                                                                                                                                                                                                                                |
|----------------|-----------------|--------------------------------------------------------------------------------------------------------------------------------------------------------------------------------------------------------------------------------------------------------------------------------------------------------------------------------------------------------------------------------------------------------------------------------------------------------------------------------------------------------------------------------------------------------------------------------------------------------------------------------------------------------------------------------------------------------------------------------------------------------------------------------------------------------------------------------------------------------------------------------------------------------------------------------------------------------------------------------------------------------------------------------------------------------------------------------------------------------------------------------------------------------------------------------------------------------------------------------------------------------------------------------------------------------------------------------------------------------------------------------------------------------------------------------------------------------------------------------------------------------------------------------------------------------------------------------------------------------------------------------------------------------------------------------------------------------------------------------------------------------------------------------------------------------------------------------------------------------------------------------------------------------------------------------------------------------------------------------------------------------------------------------------------------------------------------------------------------------------------------------|
| Part           | Part            | Lens (Veryon to the control of the c |
| SB7010SDT••••• | SB7010SDNT••••• | Clear H2X Anti-Fog Dual Pane                                                                                                                                                                                                                                                                                                                                                                                                                                                                                                                                                                                                                                                                                                                                                                                                                                                                                                                                                                                                                                                                                                                                                                                                                                                                                                                                                                                                                                                                                                                                                                                                                                                                                                                                                                                                                                                                                                                                                                                                                                                                                                   |
| SB7020SDT••••• | SB7020SDNT••••• | Gray H2X Anti-Fog Dual Pane                                                                                                                                                                                                                                                                                                                                                                                                                                                                                                                                                                                                                                                                                                                                                                                                                                                                                                                                                                                                                                                                                                                                                                                                                                                                                                                                                                                                                                                                                                                                                                                                                                                                                                                                                                                                                                                                                                                                                                                                                                                                                                    |
| SB7025SDT••••  |                 | Light Gray H2X Anti-Fog Dual Pane                                                                                                                                                                                                                                                                                                                                                                                                                                                                                                                                                                                                                                                                                                                                                                                                                                                                                                                                                                                                                                                                                                                                                                                                                                                                                                                                                                                                                                                                                                                                                                                                                                                                                                                                                                                                                                                                                                                                                                                                                                                                                              |
| SB7030SDT••••  | SB7030SDNT••••• | Amber H2X Anti-Fog Dual Pane                                                                                                                                                                                                                                                                                                                                                                                                                                                                                                                                                                                                                                                                                                                                                                                                                                                                                                                                                                                                                                                                                                                                                                                                                                                                                                                                                                                                                                                                                                                                                                                                                                                                                                                                                                                                                                                                                                                                                                                                                                                                                                   |
| SB7070SDT•••   |                 | Silver Mirror Anti-Fog Dual Pane                                                                                                                                                                                                                                                                                                                                                                                                                                                                                                                                                                                                                                                                                                                                                                                                                                                                                                                                                                                                                                                                                                                                                                                                                                                                                                                                                                                                                                                                                                                                                                                                                                                                                                                                                                                                                                                                                                                                                                                                                                                                                               |
| SB7080SDT••••  | SB7080SDNT•••   | Indoor/Outdoor Mirror Anti-Fog Dual Pane                                                                                                                                                                                                                                                                                                                                                                                                                                                                                                                                                                                                                                                                                                                                                                                                                                                                                                                                                                                                                                                                                                                                                                                                                                                                                                                                                                                                                                                                                                                                                                                                                                                                                                                                                                                                                                                                                                                                                                                                                                                                                       |