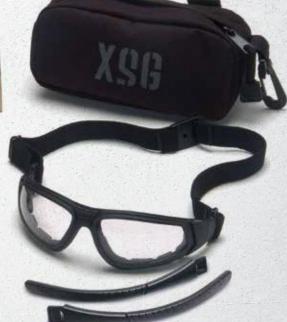

## XSG Kit US CE BISSE

#### 1/box 60/case

**Black Frame with Temples and Strap** 

#### GB4010KIT • • • •

Clear Ballistic, Gray Ballistic and **Amber Ballistic** Interchangeable Lenses. All lenses are H2X anti-fog. Black Ballistic Nylon Case for storage. Interchangeable temples included. Passes MIL-PRF 32432 High Velocity Impact Standards.