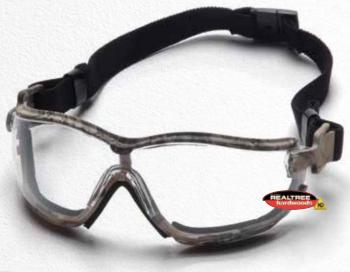

Realtree Hardwoods® HD Frame with Realtree Hardwoods HD **Temples and Black Strap** 

Part

GC1810ST • • Clear H2X Anti-Fog