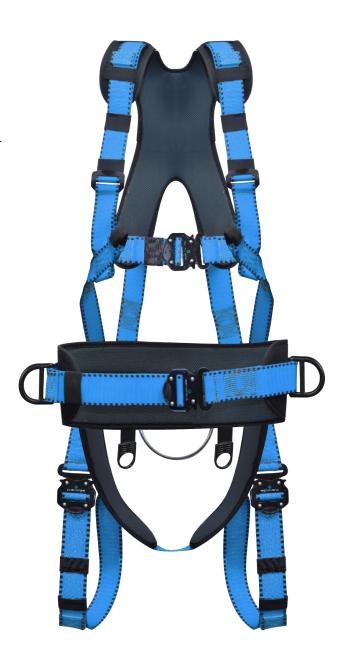

## Ref: SF-FBH-M-1502

Attachment Elements - 2 Ideally Positioned Chest attachment textile loops and a Dorsal attachment D-Ring with bar for Fall Arrest. 2 lateral D-Rings for Work Positioning.

Equipped with light weight powder coated D-Rings.

Adaptability - Adjustable shoulder, Chest and thigh-straps and waist belt.

Convenience - Shoulder straps have combination buckles Chest, thigh straps & waist straps are provided with automatic buckles for easy adjustment. 2 Tool holder loops are provided at the back. Lanyard Keepers on shoulder straps have been provided for easy placement of free lanyards.

Ergonomics - Ideally positioned sit-strap for extended comfort. Specially cushioned mesh net has been used for better shock absorption & comfort of the user.

As per EN 361:2002 & EN 358:2018.

Breaking Strength