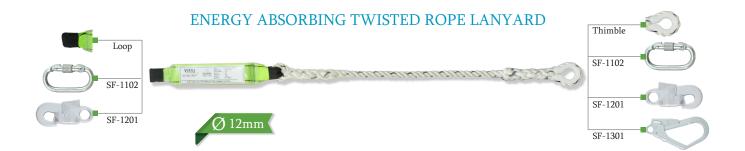

- Twisted, Kernmantle, & Webbing rope lanyards are available in lengths 1.0m, 1.5m, 1.8m, and 2.0m & incorporated with an Energy Absorber pack.
- The Expendable lanyard are Relaxed lengths 1.4m, Expanded Length 2.0m.
- Variety of hooks and connectors are available for connection on both anchorage and termination end.
- All Lanyards with different combinations of connectors mentioned below are individually certified as per <u>EN 355:2002.</u>
- Minimum Breaking Strength of 22 kN.

| Reference No. | SF-RLE-3008 |
|---------------|-------------|
| Side - 1      | SF-1102     |
| Side - 2      | SF-1301     |