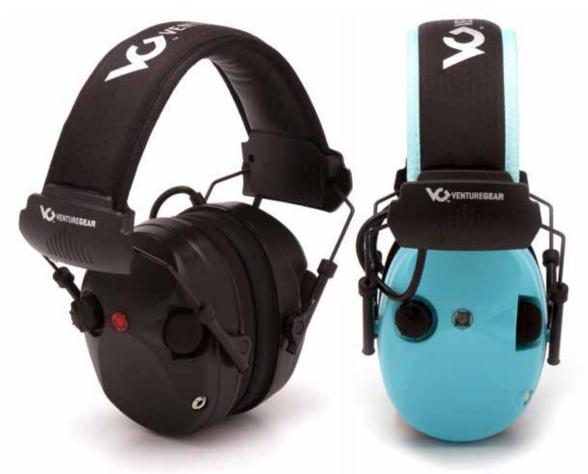

### **ELECTRONIC EARMUFF**

VGPME20 (left) VGPME26 (right)

# SENTINELTM

NRR 26dB

Electronic earmuff // Front facing microphone // Amplifies hearing while suppressing harmful sounds and reducing them to a safe level // Auto shut-off after four hours // 3.5 mm AUX jack cord for use of MP3 and mobile devices // 2 AAA batteries are included // Available in a VG clamshell

VGPME20 Black

VGPME26 Powder Blue