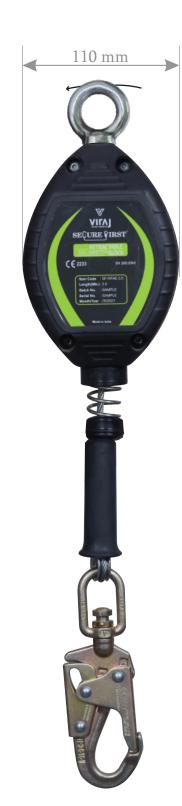

## Retractable Block Polymer Casing with G.I. Wire Rope

|                              | ,                                                                                                 |  |
|------------------------------|---------------------------------------------------------------------------------------------------|--|
| Ref: SF-RFA-3.5              |                                                                                                   |  |
| Material                     | Casing Made up of high impact strength polymer, to prevent breakage and is nearly indestructible. |  |
| Convenience                  | Comes with Galvanized Steel Wire Rope of Dia 4.5mm                                                |  |
|                              | - Is provided with Snap Hook SF-1404 connector with load indicator at attachment end.             |  |
| Minimum Breaking<br>Strength | > 12kN.                                                                                           |  |
| Compliance                   | As per EN 360:2002.                                                                               |  |

| Model      | Length | Weight(Kg) |
|------------|--------|------------|
| SF-RFA-3.5 | 3.5 m  | 2.360      |