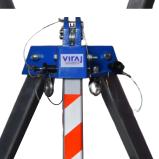

# Winch

## Ref: SF-WN-801

- To be used for raising or lowering of personnel or material into confined spaces.
- Equipped with bolting fixture for robust fitting on to the tripod SF-TP-800
- Lifting load Capacity: 135 Kg.
- Wire length: 20m, 25m, 30m & 40m.
- As per EN 1496: 2017 CLASS A.
- To be used with a Retractable Fall Arrester when deployed for raising or lowering a person.
  Also available with the S.S. wire rope instead of galvanized rope. Respective references
- with S.S. wire rope shall be SF-WN-801(20SS), SF-WN-801 (25SS), SF-WN-801(30SS)& SF-WN-801(40SS)