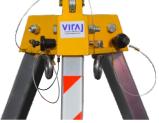

# Winch

## Ref: SF-WN-801

- To be used for raising or lowering of personnel or material into confined spaces.
- Equipped with bolting fixture for robust fitting on to the tripod SF-TP-800
- Lifting load Capacity: 135 Kg.
- Wire length: 20m, 25m, 30m & 40m.
- As per EN 1496: 2017 CLASS A.
- To be used with a Retractable Fall Arrester when deployed for raising or lowering a person.
  Also available with the S.S. wire rope instead of galvanized rope. Respective references
- with S.S. wire rope shall be SF-WN-801(20SS), SF-WN-801 (25SS), SF-WN-801(30SS)& SF-WN-801(40SS)

| Model         | Length | Weight     |
|---------------|--------|------------|
| SF-WN-801(20) | 20 m   | 8.190 kg.  |
| SF-WN-801(25) | 25 m   | 8.700 kg.  |
| SF-WN-801(30) | 30 m   | 10.800 kg. |
| SF-WN-801(40) | 40 m   | 11.800 kg. |