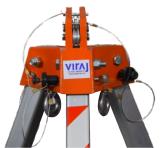

# Winch

## Ref: SF-WN-801

- To be used for raising or lowering of personnel or material into confined spaces.
- Equipped with bolting fixture for robust fitting on to the tripod SF-TP-800
- Lifting load Capacity: 135 Kg.
- Wire length: 20m, 25m, 30m & 40m.
- As per EN 1496: 2017 CLASS A.
- To be used with a Retractable Fall Arrester when deployed for raising or lowering a person.
  Also available with the S.S. wire rope instead of galvanized rope. Respective references
- with S.S. wire rope shall be SF-WN-801(20SS), SF-WN-801 (25SS), SF-WN-801(30SS)& SF-WN-801(40SS)

| Model         | Length | Weight     |
|---------------|--------|------------|
| SF-WN-801(20) | 20 m   | 8.190 kg.  |
| SF-WN-801(25) | 25 m   | 8.700 kg.  |
| SF-WN-801(30) | 30 m   | 10.800 kg. |
| SF-WN-801(40) | 40 m   | 11.800 kg. |