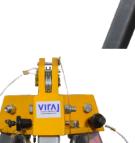

# Winch

## Ref: SF-WN-801

- To be used for raising or lowering of personnel or material into confined spaces.
- Equipped with bolting fixture for robust fitting on to the tripod SF-TP-800
- Lifting load Capacity: 135 Kg.
- Wire length: 20m, 25m, 30m & 40m.
- As per EN 1496: 2017 CLASS A.
- To be used with a Retractable Fall Arrester when deployed for raising or lowering a person.
  Also available with the S.S. wire rope instead of galvanized rope. Respective references
- with S.S. wire rope shall be SF-WN-801(20SS), SF-WN-801 (25SS), SF-WN-801(30SS)& SF-WN-801(40SS)

| Model         | Length | Weight     |
|---------------|--------|------------|
| SF-WN-801(20) | 20 m   | 8.190 kg.  |
| SF-WN-801(25) | 25 m   | 8.700 kg.  |
| SF-WN-801(30) | 30 m   | 10.800 kg. |
| SF-WN-801(40) | 40 m   | 11.800 kg. |