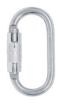

### OPTIONAL ACCESSORIES WITH TRIPOD SF-TP-800A

Aluminum Single Pulley With single side attachment Ref: SF-5330

Double Pulley With single side attachment Ref: SF-FAP-1013

Turn Locking Karabiner Ref: SF-1101 A also available in captive eye pin SF-1101A(C)