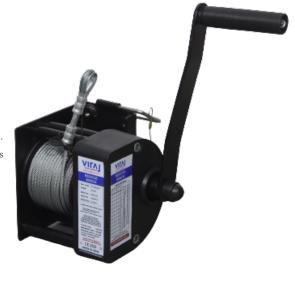

# Winch

## Ref: SF-WN-801

- To be used for raising or lowering of personnel or material into confined spaces.
- Equipped with bolting fixture for robust fitting on to the tripod SF-TP-800
- Lifting load Capacity: 135 Kg.
- Wire length: 20m, 25m, 30m & 40m.
- As per EN 1496: 2017 CLASS A.
- To be used with a Retractable Fall Arrester when deployed for raising or lowering a person.
  Also available with the S.S. wire rope instead of galvanized rope. Respective references
- with S.S. wire rope shall be SF-WN-801(20SS), SF-WN-801 (25SS), SF-WN-801(30SS)& SF-WN-801(40SS)

| Model         | Length | Weight     |
|---------------|--------|------------|
| SF-WN-801(20) | 20 m   | 8.190 kg.  |
| SF-WN-801(25) | 25 m   | 8.700 kg.  |
| SF-WN-801(30) | 30 m   | 10.800 kg. |
| SF-WN-801(40) | 40 m   | 11.800 kg. |