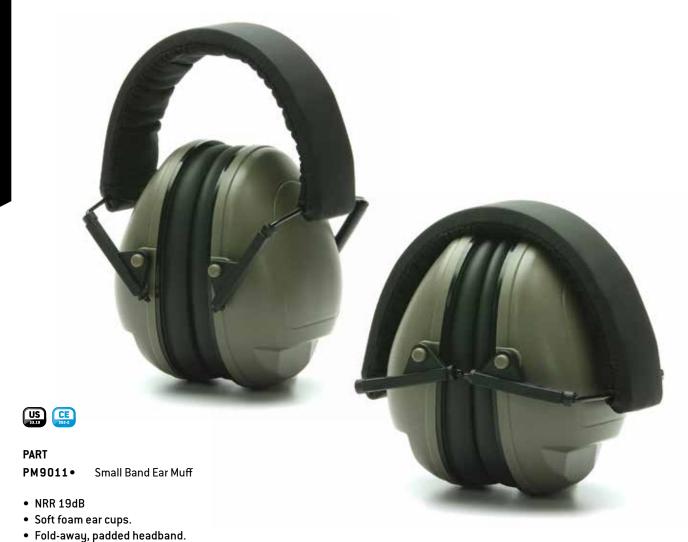

## PM9011

## Designed to Fit Smaller Size Heads

**GENERAL SPECIFICATION** 

General Dimensions:  $12.5 \, \text{cm} \times 13.5 \, \text{cm} \times 9.8 \, \text{cm}$ 

• Smaller band is designed to fit smaller size heads.

Cup Thickness: 2.7mm

Weight: 180g

## **PACKAGING**

Box: 1 Case: 36

| COMPONENT               | MATERIAL             | FEATURES                                               |
|-------------------------|----------------------|--------------------------------------------------------|
| Headband                | Nylon + GF           | Durable material with excellent shape memory           |
| Headband Cushion        | Fabric with foam pad | Soft and Comfortable                                   |
| Headband Adjustment     | Nylon + GF           | Easy to adjust, fits different head sizes              |
| Ear Cup and Volume Ring | ABS                  | Strong, blocks out noise                               |
| Ear Cushion             | PVC with foam pad    | Comfortable and soft                                   |
| Foam Insert             | Sponge Foam          | Noise absorption, reduces noise at different frequency |