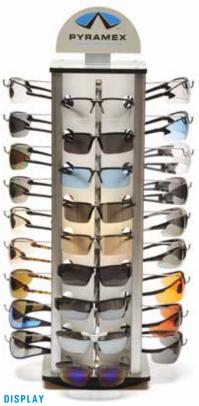

WEB pyramexsafety.com PHONE 800.736.8673 FAX 901.861.4967 FACEBOOK facebook.com/pyramexsafety



## The Peak of Safety and Style

# **EYEWEAR DISPLAYS**

### **ELITE DISPLAYS**





**DIS9TR** 9 Piece Stationary Display

#### FEATURES

Showcase Pyramex eyewear on one of the **newly** designed displays. Available in a variety of sizes and styles, standing displays can provide exactly what your company's showroom or sales counter needs to catch customers' attention. Pyramex displays are offered in Elite, Select and Economical versions, in an easy to view vertical design.

**DISPLAY** 36 Piece Rotating Display

# **ECONOMICAL DISPLAYS**





5 Piece Silver Corrugated Stationary Display

# **SELECT DISPLAYS**



DIS5BL 5 Piece Blue Stationary Display



5 Piece Stationary Display

DIS9 9 Piece Silver Corrugated Stationary Display