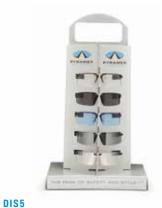

WEB pyramexsafety.com PHONE 800.736.8673 FAX 901.861.4967 FACEBOOK facebook.com/pyramexsafety



## The Peak of Safety and Style

# **EYEWEAR DISPLAYS**

### **ELITE DISPLAYS**





**DIS9TR** 9 Piece Stationary Display

#### FEATURES

Showcase Pyramex eyewear on one of the **newly** designed displays. Available in a variety of sizes and styles, standing displays can provide exactly what your company's showroom or sales counter needs to catch customers' attention. Pyramex displays are offered in Elite, Select and Economical versions, in an easy to view vertical design.

**DISPLAY** 36 Piece Rotating Display

# **ECONOMICAL DISPLAYS**





5 Piece Silver Corrugated Stationary Display

# **SELECT DISPLAYS**



DIS5BL 5 Piece Blue Stationary Display



5 Piece Stationary Display

DIS9 9 Piece Silver Corrugated Stationary Display