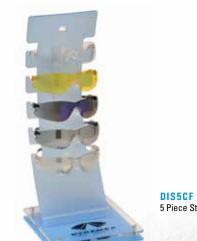

# **SELECT DISPLAYS**

DIS5BL 5 Piece Blue Stationary Display

5 Piece Stationary Display

DIS9 9 Piece Silver Corrugated Stationary Display